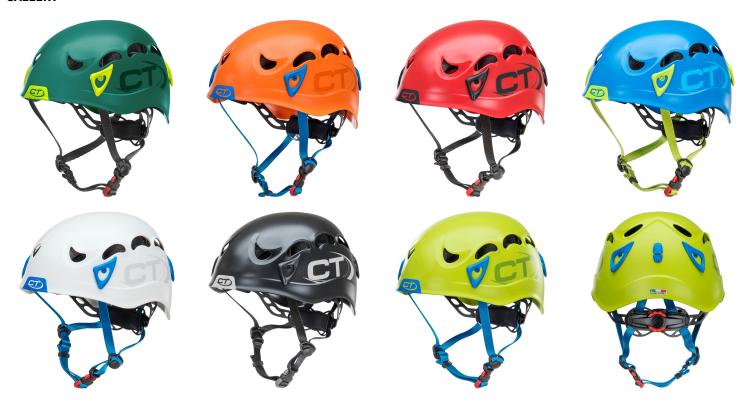

y adequate aeration slots;
- equipped with 4 headlamp clips;
- fully adjustable and suitable for men, women and children;
- lightweight shell made of ABS and inner-lining made of expanded polystyrene;
- comfortable foam with a quick-dry and washable fabric.





green / light blue (6X94809AE0)





#### **TECHNICAL FEATURES**

Size 50 ÷ 61 cm



#### STANDARD AND ADDITIONAL INFORMATION

EN 12492:2012

( (

**UIAA** 

QUALITY CONTROL 100%





MADE IN

## **TABLES**

| Materials |       |           |         |          |
|-----------|-------|-----------|---------|----------|
|           |       |           |         |          |
| Inner     | Shell | Padding   | Webbing | Headband |
| EPS       | ABS   | PES/PU/PA | PES     | PP       |

# **GALAXY**

**REF.NO. 6X948** 



### **GALLERY**