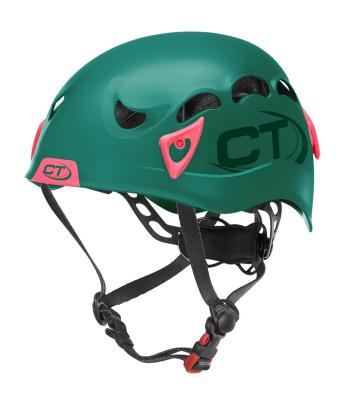

All-round mountaineering helmet, recommended for ice climbing, sport climbing and via ferrata.

#### Main features:

- ergonomic shell design;
- lightweight, comfortable and excellent ventilation provided by adequate aeration slots;
- equipped with 4 headlamp clips;
- fully adjustable and suitable for men, women and children;
- lightweight shell made of ABS and inner-lining made of expanded polystyrene;
- comfortable foam with a quick-dry and washable fabric.