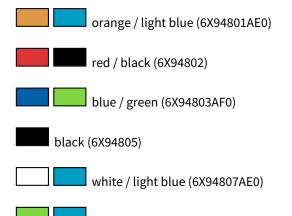

All-round mountaineering helmet, recommended for ice climbing, sport climbing and via ferrata.

#### Main features:

- ergonomic shell design;
- lightweight, comfortable and excellent ventilation provided by adequate aeration slots;
- equipped with 4 headlamp clips;
- fully adjustable and suitable for men, women and children;
- lightweight shell made of ABS and inner-lining made of expanded polystyrene;
- comfortable foam with a quick-dry and washable fabric.





green / light blue (6X94809AE0)





#### **TECHNICAL FEATURES**

Size 50 ÷ 61 cm



#### STANDARD AND ADDITIONAL INFORMATION

EN 12492:2012

( (

**UIAA** 

QUALITY CONTROL 100%





MADE IN

## **TABLES**

| Materials |       |           |         |          |
|-----------|-------|-----------|---------|----------|
|           |       |           |         |          |
| Inner     | Shell | Padding   | Webbing | Headband |
| EPS       | ABS   | PES/PU/PA | PES     | PP       |

# **GALAXY**

**REF.NO. 6X948** 



### **GALLERY**