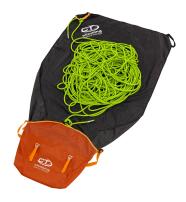

Rope bag with shoulder strap and an integrated tarp, practical and easy to carry to the base of the crag.

## Main features:

- dimensions suitable for carrying an 80m rope and climbing equipment inside;
- large integrated protective tarp for the rope, measuring 110 x 150 cm, complete with two loops for tying the end of the rope to;
- equipped with an adjustable shoulder strap, with padding for the shoulder making it more comfortable when carrying it and two handles to carry it by hand;
- the rope can be stored in a fast and easy way inside the bag, with a simple maneuver using the two loops of the tarp and the handle of the bag;
- open and close the bag with the adjustable aluminium buckles.