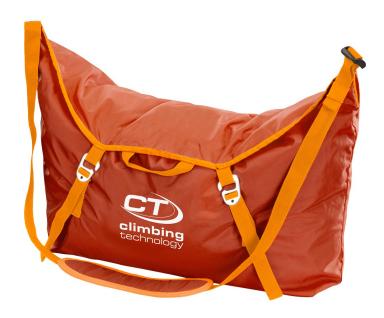

Rope bag with shoulder strap and an integrated tarp, practical and easy to carry to the base of the crag.

## Main features:

- dimensions suitable for carrying an 80m rope and climbing equipment inside;
- large integrated protective tarp for the rope, measuring 110 x 150 cm, complete with two loops for tying the end of the rope to;
- equipped with an adjustable shoulder strap, with padding for the shoulder making it more comfortable when carrying it and two handles to carry it by hand;
- the rope can be stored in a fast and easy way inside the bag, with a simple maneuver using the two loops of the tarp and the handle of the bag;
- open and close the bag with the adjustable aluminium buckles.

## **CITY BAG**

**REF.NO. 7X988** 