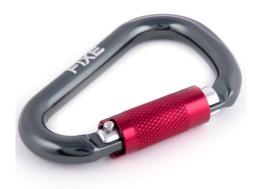

## Ref: 082

HMS safety carabiner with a big opening and size.
Made of aluminium with a round profile ideal for munter hitch knot and automatic knot.
PACKAGING INFO
The packaging is made entirely of biodegradable material.

| Informa |  |  |
|---------|--|--|
|         |  |  |
|         |  |  |

Brand: Fixe

Size long: 113mm

Country of origin: Taiwan

Color: Body Dark Grey shinny, Gate

Si

Material: Aluminium 7075

Format: Without + Manual User

Major axis strength: 25kN

Minor axis strength: 7kN

Width: 75mm

Gate Opening: 23mm

Open Gate Strenght: 7kN

Locking system: Automatic Gate locking, key

lock

Configurator: No