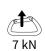

## **FLY-WEIGHT EVO**

**REF.NO. 2C43900** 





Hot-forged light alloy carabiner with wire gate, ideal for mountaineering, multi-pitch sport climb and big wall.

### Main features:

- ultra-light and compact (only 25 g!);
- light and crafted shape, for a better grip;
- double T beam construction, for an excellent weight / strength ratio;
- form of the nose reduces the possibility of the rope and/ or the anchor getting caught during removal.

Also available in <u>FLY-WEIGHT EVO PACK</u>, a 5-color variety package, suitable for putting together your own lightweight quickdraws, or to use with your friends.



Blue (2C43900WVA)



# **FLY-WEIGHT EVO**

**REF.NO. 2C43900** 







#### **TECHNICAL FEATURES**







8







#### STANDARD AND ADDITIONAL INFORMATION

EN 12275:2013-B

**C**€ 0333

**UIAA** 

INDIVIDUALLY TESTED 100%





### **GALLERY**









# **FLY-WEIGHT EVO**

**REF.NO. 2C43900** 







Member of