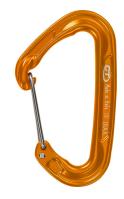

## **FLY-WEIGHT EVO**

**REF.NO. 2C43900** 

Hot-forged light alloy carabiner with wire gate, ideal for mountaineering, multi-pitch sport climb and big wall.

Also available in <u>FLY-WEIGHT EVO PACK</u>, a 5-color variety package, suitable for putting together your own lightweight quickdraws, or to use with your friends.

Blue (2C43900WVA)