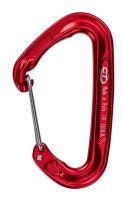

## **FLY-WEIGHT EVO**

**REF.NO. 2C43900** 

Hot-forged light alloy carabiner with wire gate, ideal for mountaineering, multi-pitch sport climb and big wall.

Also available in <u>FLY-WEIGHT EVO PACK</u>, a 5-color variety package, suitable for putting together your own lightweight quickdraws, or to use with your friends.

Blue (2C43900WVA)