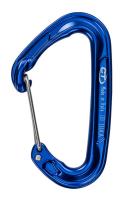

## **FLY-WEIGHT EVO**

**REF.NO. 2C43900** 

Hot-forged light alloy carabiner with wire gate, ideal for mountaineering, multi-pitch sport climb and big wall.

Also available in <u>FLY-WEIGHT EVO PACK</u>, a 5-color variety package, suitable for putting together your own lightweight quickdraws, or to use with your friends.

Blue (2C43900WVA)