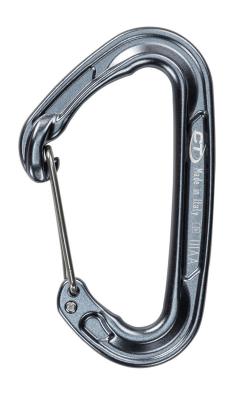

## **FLY-WEIGHT EVO**

**REF.NO. 2C43900** 

Hot-forged light alloy carabiner with wire gate, ideal for mountaineering, multi-pitch sport climb and big wall.

### Main features:

- ultra-light and compact (only 25 g!);
- light and crafted shape, for a better grip;
- double T beam construction, for an excellent weight / strength ratio;
- form of the nose reduces the possibility of the rope and/ or the anchor getting caught during removal.