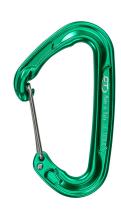

## **FLY-WEIGHT EVO**

**REF.NO. 2C43900** 

Hot-forged light alloy carabiner with wire gate, ideal for mountaineering, multi-pitch sport climb and big wall.

### Main features:

- ultra-light and compact (only 25 g!);
- light and crafted shape, for a better grip;
- double T beam construction, for an excellent weight / strength ratio;
- form of the nose reduces the possibility of the rope and/ or the anchor getting caught during removal.