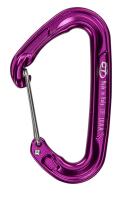

## **FLY-WEIGHT EVO**

**REF.NO. 2C43900** 

Hot-forged light alloy carabiner with wire gate, ideal for mountaineering, multi-pitch sport climb and big wall.

Also available in <u>FLY-WEIGHT EVO PACK</u>, a 5-color variety package, suitable for putting together your own lightweight quickdraws, or to use with your friends.

Blue (2C43900WVA)