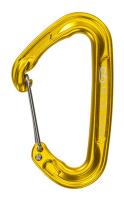

## **FLY-WEIGHT EVO**

**REF.NO. 2C43900** 

Hot-forged light alloy carabiner with wire gate, ideal for mountaineering, multi-pitch sport climb and big wall.

### Main features:

- ultra-light and compact (only 25 g!);
- light and crafted shape, for a better grip;
- double T beam construction, for an excellent weight / strength ratio;
- form of the nose reduces the possibility of the rope and/ or the anchor getting caught during removal.