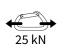

## **FLY-WEIGHT EVO**

**REF.NO. 2C43900** 





Hot-forged light alloy carabiner with wire gate, ideal for mountaineering, multi-pitch sport climb and big wall.

### Main features:

- ultra-light and compact (only 25 g!);
- light and crafted shape, for a better grip;
- double T beam construction, for an excellent weight / strength ratio;
- form of the nose reduces the possibility of the rope and/ or the anchor getting caught during removal.

Also available in <u>FLY-WEIGHT EVO PACK</u>, a 5-color variety package, suitable for putting together your own lightweight quickdraws, or to use with your friends.



Blue (2C43900WVA)



# **FLY-WEIGHT EVO**

**REF.NO. 2C43900** 







#### **TECHNICAL FEATURES**







8







#### STANDARD AND ADDITIONAL INFORMATION

EN 12275:2013-B

**C**€ 0333

**UIAA** 

INDIVIDUALLY TESTED 100%





### **GALLERY**









# **FLY-WEIGHT EVO**

**REF.NO. 2C43900** 







Member of